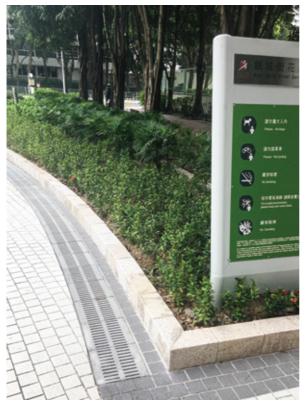

#### FIBRPRO. SYNTHETEC- GRATING

"

LOCATION Tai Lin Pai Road, Kwai Hing

EMPLOYER Private

1

1

PERIOD NOV 2019