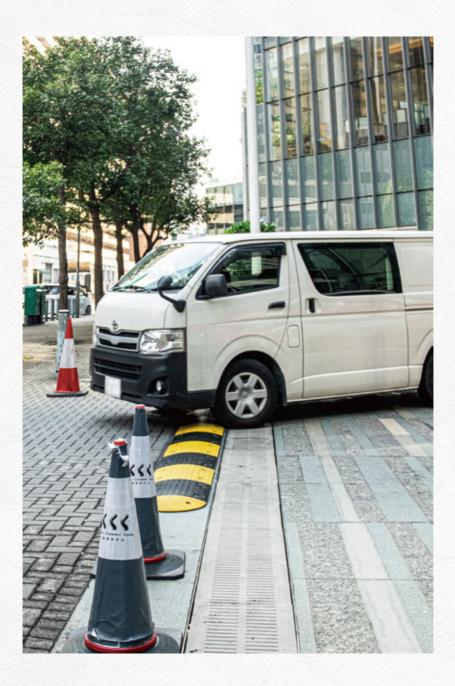

#### FIBRPRO. SYNTHETEC- GRATING

"

LOCATION Tai Lin Pai Road, Kwai Hing

EMPLOYER Private

1

1

PERIOD NOV 2019