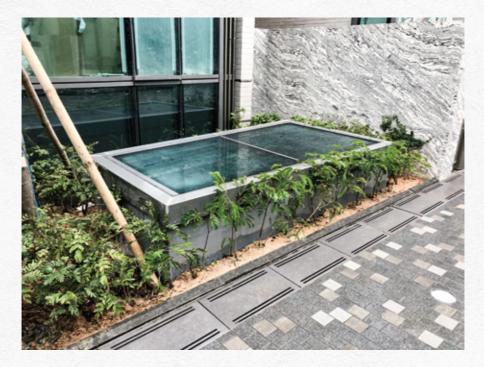

#### FIBRPRO. SYNTHETEC- GRATING

"

LOCATION Tai Lin Pai Road, Kwai Hing

EMPLOYER Private

1

1

PERIOD NOV 2019