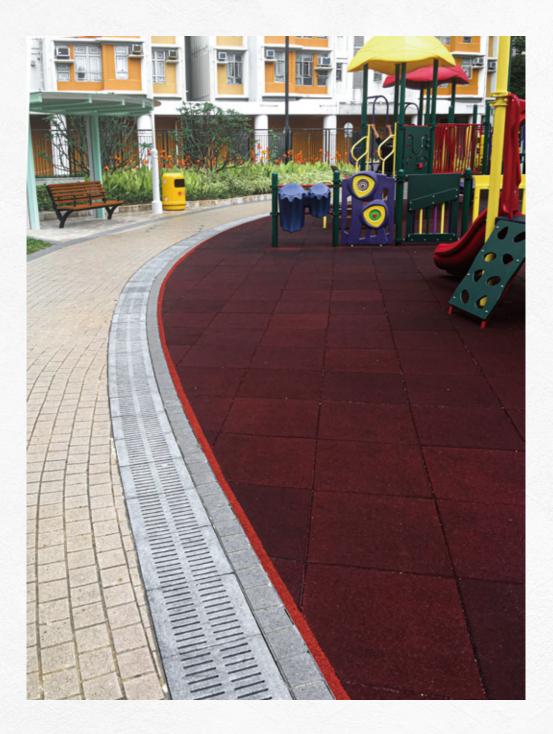

#### FIBRPRO' SYNTHETEC GRATING

"

LOCATION Wang Toi Shan Playground, Pat Heung, Yuen Long

/

EMPLOYER LCSD

1

PERIOD OCT 2019

GOLD COAST PIAZZA