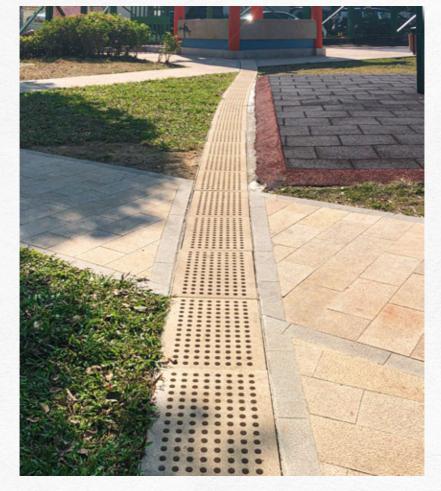

#### FIBRPRO' SYNTHETEC GRATING

"

LOCATION So Kwun Wat Road, Tuen Mun

EMPLOYER Vanke

1

1

PERIOD JUL 2019

LOCATION Tuen Mun, Hong Kong / EMPLOYER HKHA / PERIOD MAY 2018