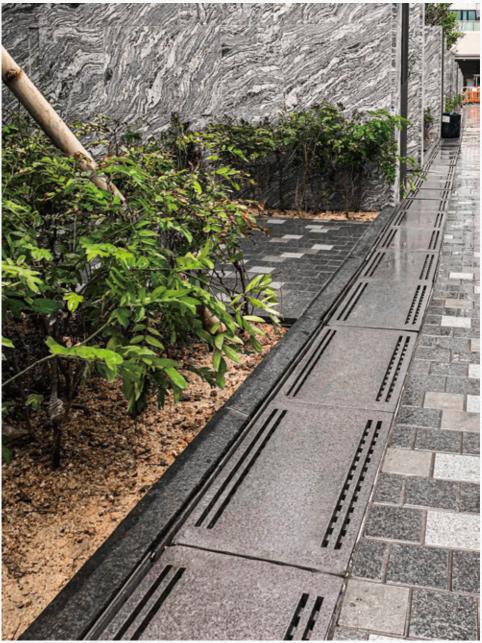

#### FIBRPRO' SYNTHETEC GRATING

"

LOCATION So Kwun Wat Road, Tuen Mun

EMPLOYER Vanke

1

1

PERIOD JUL 2019

LOCATION Tuen Mun, Hong Kong / EMPLOYER HKHA / PERIOD MAY 2018