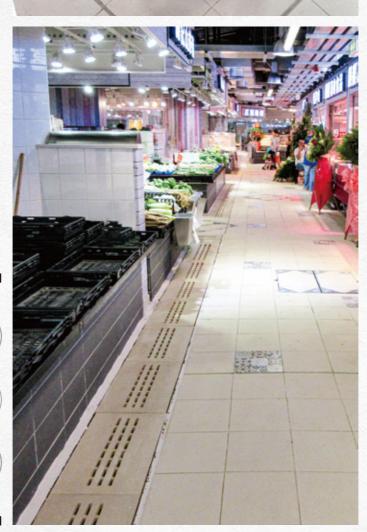

#### FIBRPRO' SYNTHETEC GRATING

"

LOCATION So Kwun Wat Road, Tuen Mun

EMPLOYER Vanke

1

1

PERIOD JUL 2019

LOCATION Tuen Mun, Hong Kong / EMPLOYER HKHA / PERIOD MAY 2018