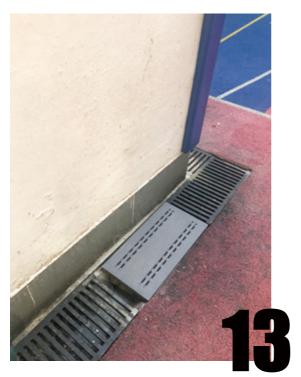

#### FIBRPRO. SYNTHETEC- GRATING

"

LOCATION Tai Lin Pai Road, Kwai Hing

EMPLOYER Private

1

1

PERIOD NOV 2019