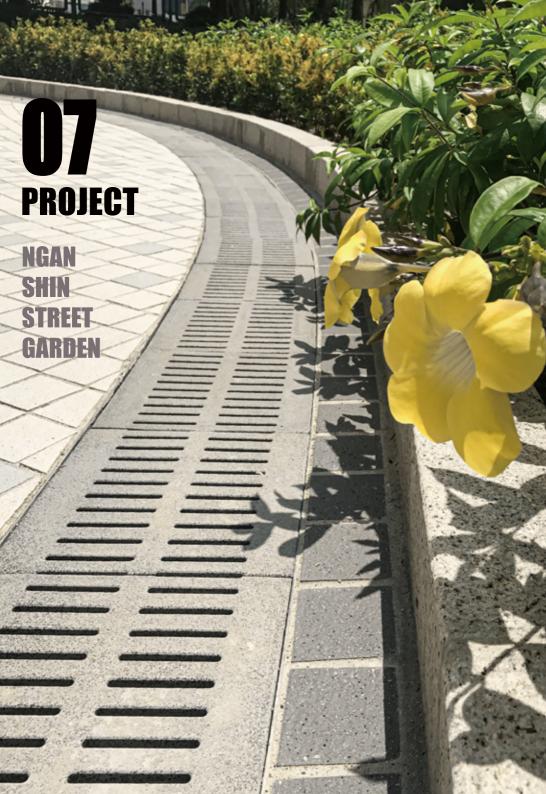

#### FIBRPRO' SYNTHETEC GRATING

"

LOCATION So Kwun Wat Road, Tuen Mun

EMPLOYER Vanke

1

1

PERIOD JUL 2019

LOCATION Tuen Mun, Hong Kong / EMPLOYER HKHA / PERIOD MAY 2018