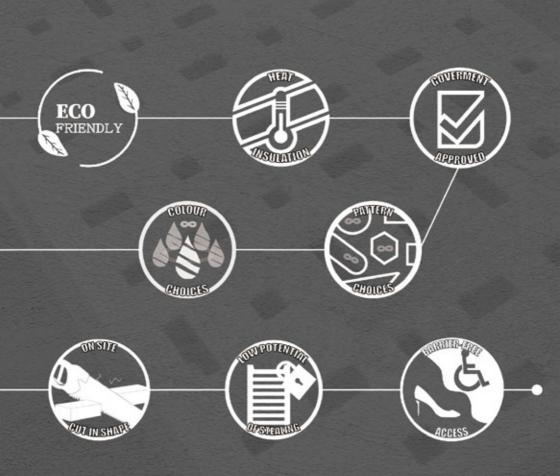

#### FIBRPRO' SYNTHETEC GRATING

"

LOCATION So Kwun Wat Road, Tuen Mun

EMPLOYER Vanke

1

1

PERIOD JUL 2019

LOCATION Tuen Mun, Hong Kong / EMPLOYER HKHA / PERIOD MAY 2018