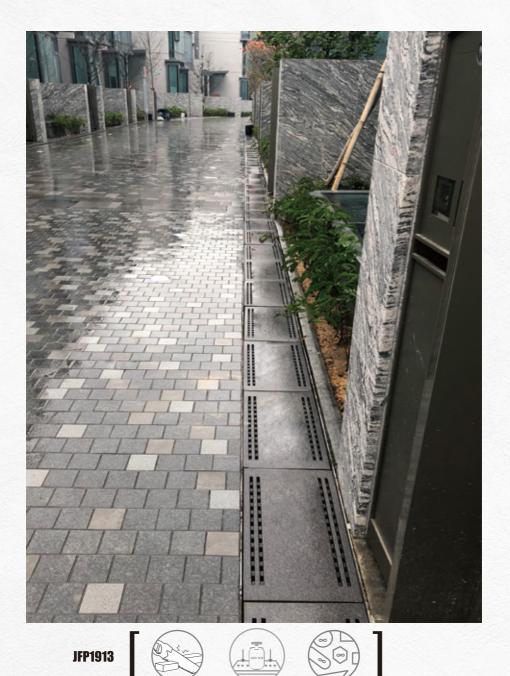

#### FIBRPRO. SYNTHETEC- GRATING

"

LOCATION Tai Lin Pai Road, Kwai Hing

EMPLOYER Private

1

1

PERIOD NOV 2019