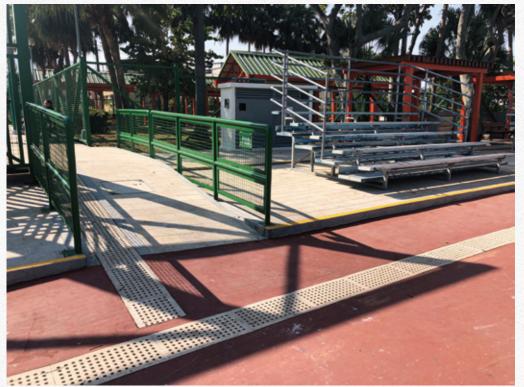

#### FIBRPRO' SYNTHETEC GRATING

"

LOCATION Wang Toi Shan Playground, Pat Heung, Yuen Long

/

EMPLOYER LCSD

1

PERIOD OCT 2019

GOLD COAST PIAZZA