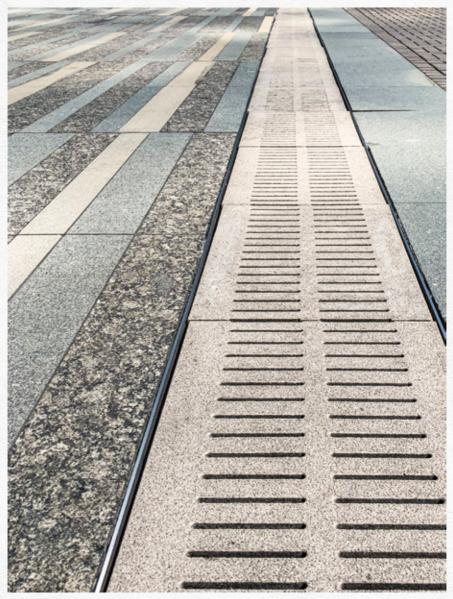

#### FIBRPRO. SYNTHETEC- GRATING

"

LOCATION Tai Lin Pai Road, Kwai Hing

EMPLOYER Private

1

1

PERIOD NOV 2019