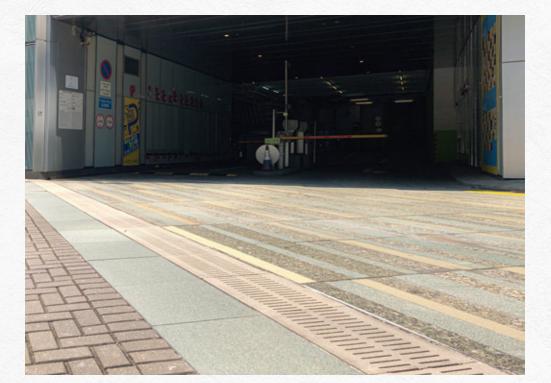

#### FIBRPRO. SYNTHETEC- GRATING

"

LOCATION Tai Lin Pai Road, Kwai Hing

EMPLOYER Private

1

1

PERIOD NOV 2019