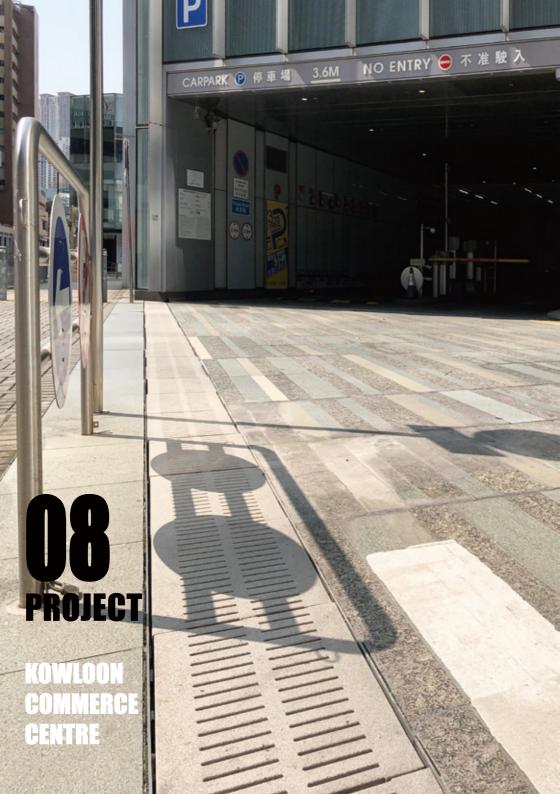

#### FIBRPRO. SYNTHETEC- GRATING

"

LOCATION Tai Lin Pai Road, Kwai Hing

EMPLOYER Private

1

1

PERIOD NOV 2019