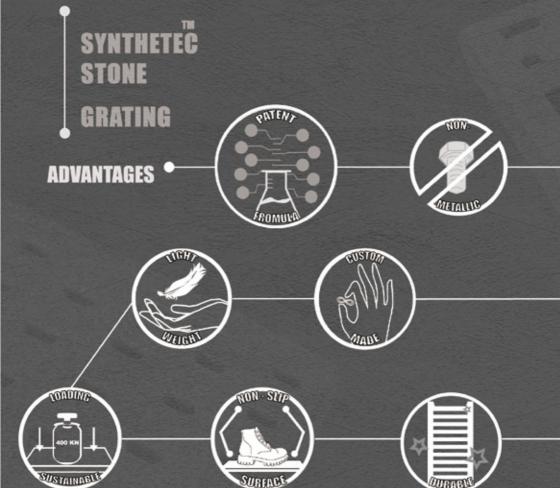

#### FIBRPRO' SYNTHETEC GRATING

"

LOCATION So Kwun Wat Road, Tuen Mun

EMPLOYER Vanke

1

1

PERIOD JUL 2019

LOCATION Tuen Mun, Hong Kong / EMPLOYER HKHA / PERIOD MAY 2018