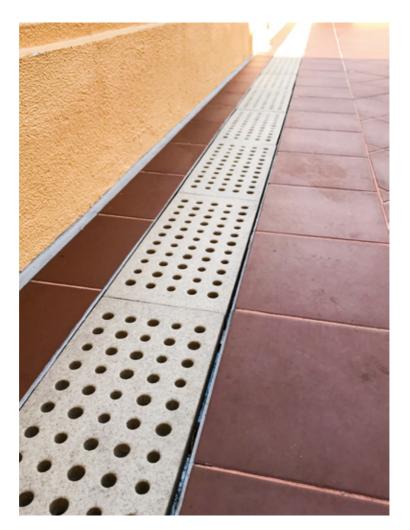

#### FIBRPRO. SYNTHETEC- GRATING

"

LOCATION Tai Lin Pai Road, Kwai Hing

EMPLOYER Private

1

1

PERIOD NOV 2019