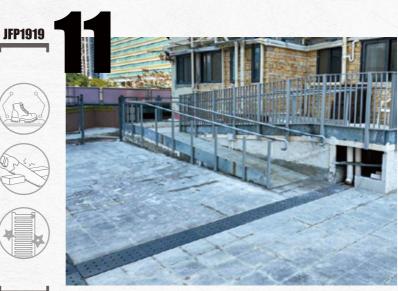

#### FIBRPRO' SYNTHETEC GRATING

"

LOCATION Wang Toi Shan Playground, Pat Heung, Yuen Long

/

EMPLOYER LCSD

1

PERIOD OCT 2019

GOLD COAST PIAZZA